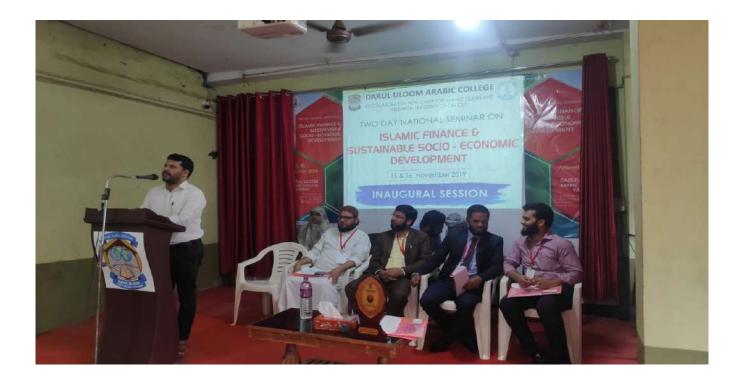

#### PROJECT/DESERTATION WRITING COACHING

Islamic finance national seminar on sustainable socio economic development

2<sup>nd</sup> day of national seminar