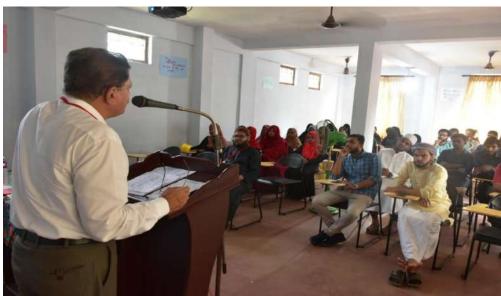

#### PROJECT/DESERTATION WRITING COACHING

Islamic finance national seminar on sustainable socio economic development

2<sup>nd</sup> day of national seminar