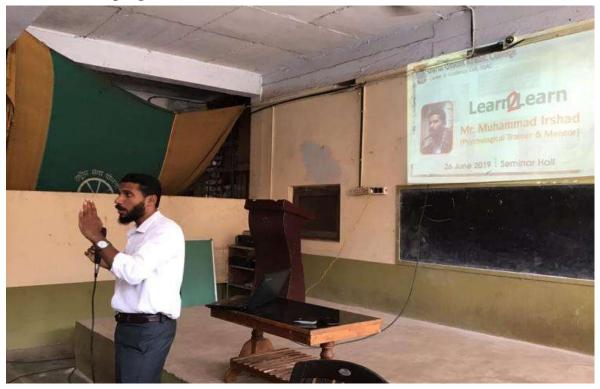

## Skill Enhancement Programme

College library:

Learn 2 learn program for slow learners from fresher's