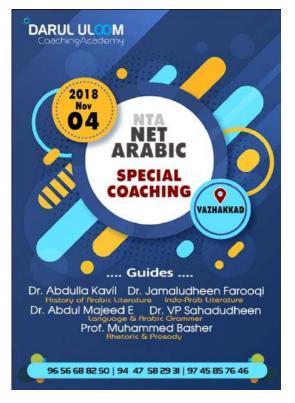

# **Special programs for advanced learners:**

#### **BOOK EXIBITION**

ALSP (Advanced Learners Special Programs):