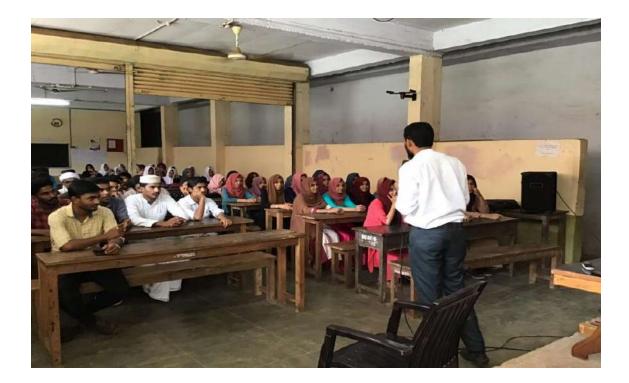

## Skill Enhancement Programme

College library:

Learn 2 learn program for slow learners from fresher's